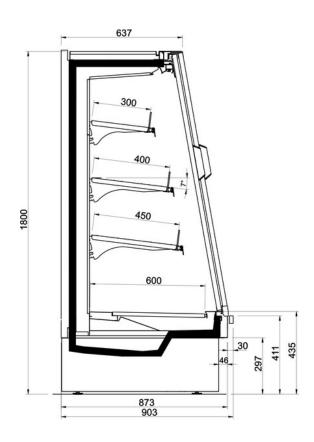

Drift

| Drift |      |      |           |
|-------|------|------|-----------|
| Drift |      |      |           |
|       | 1875 | 2500 | 1875 - TG |
|       | •    | •    | •         |

## Drift