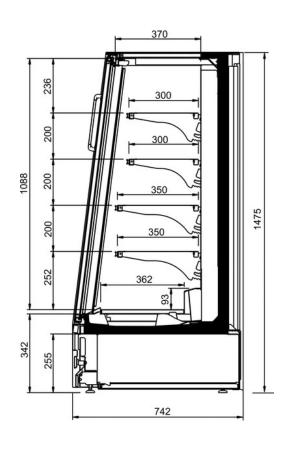

| Multifresco Plus |           |
|------------------|-----------|
| Length mm        | 1250 - 2P |
| Multifresco Plus | •         |